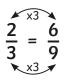

## **Fraction Families**

Multiply the numerator and denominator by the same amount each time to find equivalent fractions. Complete the fraction families by writing the equivalent fractions next to the family member in the photos.

## **Fraction Families**

Multiply and divide the numerator and denominator by the same amount each time to find equivalent fractions. Complete the fraction families by writing the equivalent fractions next to the family member in the photos.