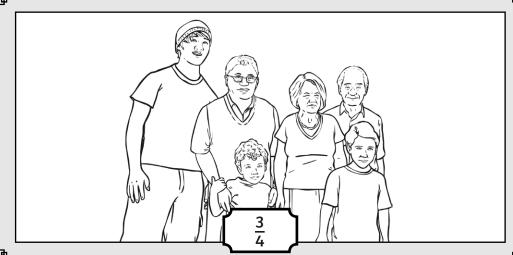

## **Fraction Families**

Multiply the numerator and denominator by the same amount each time to find equivalent fractions. Complete the fraction families by writing the equivalent fractions next to the family member in the photos.