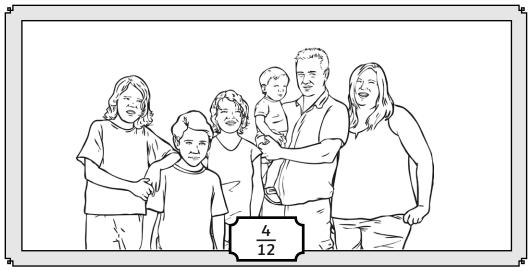

## **Fraction Families**

Multiply and divide the numerator and denominator by the same amount each time to find equivalent fractions. Complete the fraction families by writing the equivalent fractions next to the family member in the photos.