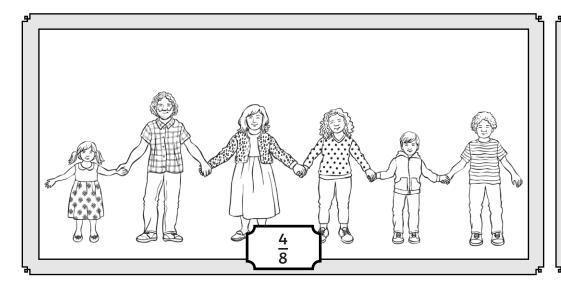

## **Fraction Families**

Multiply the numerator and denominator by the same amount each time to find equivalent fractions. Complete the fraction families by writing the equivalent fractions next to the family member in the photos.