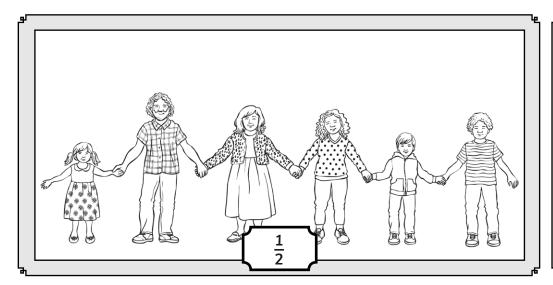

## **Fraction Families**

Multiply the numerator and denominator by the same amount each time to find equivalent fractions. Complete the fraction families by writing the equivalent fractions next to the family member in the photos.