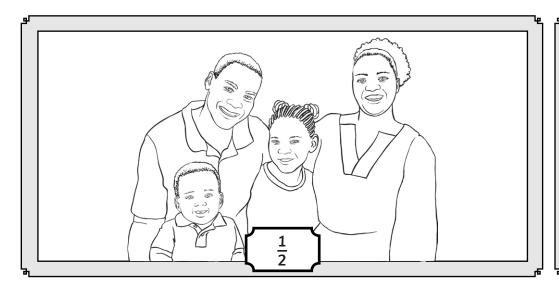

## **Fraction Families**

Multiply the numerator and denominator by the same amount each time to find equivalent fractions. Complete the fraction families by writing the equivalent fractions next to the family member in the photos.

## **Fraction Families**

Multiply and divide the numerator and denominator by the same amount each time to find equivalent fractions. Complete the fraction families by writing the equivalent fractions next to the family member in the photos.