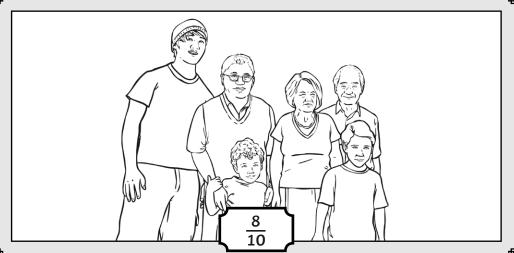

## **Fraction Families**

Multiply the numerator and denominator by the same amount each time to find equivalent fractions. Complete the fraction families by writing the equivalent fractions next to the family member in the photos.