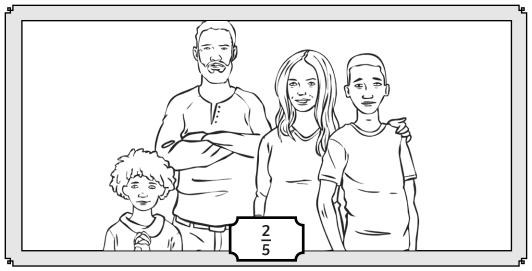

## **Fraction Families**

Multiply the numerator and denominator by the same amount each time to find equivalent fractions. Complete the fraction families by writing the equivalent fractions next to the family member in the photos.

## **Fraction Families**

Multiply and divide the numerator and denominator by the same amount each time to find equivalent fractions. Complete the fraction families by writing the equivalent fractions next to the family member in the photos.