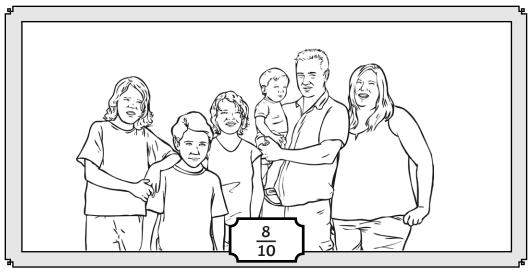

## **Fraction Families**

Multiply and divide the numerator and denominator by the same amount each time to find equivalent fractions. Complete the fraction families by writing the equivalent fractions next to the family member in the photos.