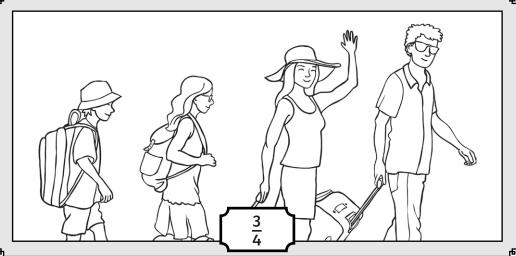

## **Fraction Families**

Multiply the numerator and denominator by the same amount each time to find equivalent fractions. Complete the fraction families by writing the equivalent fractions next to the family member in the photos.

## **Fraction Families**

Multiply and divide the numerator and denominator by the same amount each time to find equivalent fractions. Complete the fraction families by writing the equivalent fractions next to the family member in the photos.